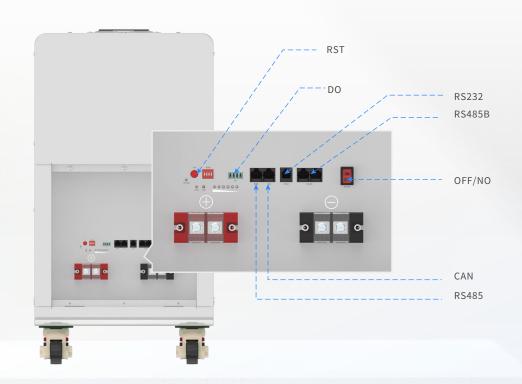

### Basic Specifications

| Communication interface  | RS485/CAN                    |
|--------------------------|------------------------------|
| Storage Temperature Ran  | ge -10-30°C                  |
| Operating Temperature Ra | ange 0°C-50°C                |
| Storage Humidity         | 5-95%RH                      |
| Atmospheric Pressure     | Below the elevation of 5000m |
| Self-Discharge(25°C)     | <3%/Month                    |
| Depth of Discharge       | >80%                         |
| C-rate Discharge         | <0.8C                        |
| Cycle Life               | >6000 Times (<0.5C)          |