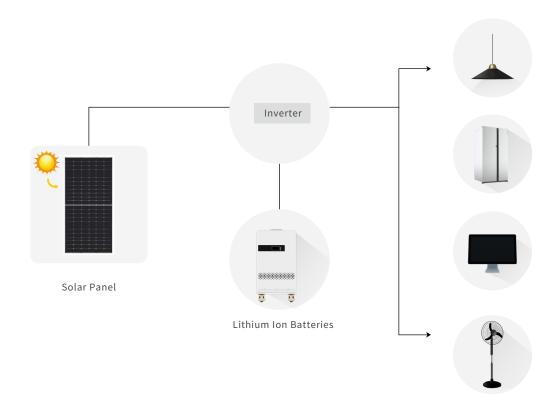

#### Clean energy

Using sunlight to achieve clean energy charging can supply power to household appliances.

#### Storing energy

Realize the freedom of electricity consumption in the area where there is no electricity and less electricity.

- In areas without electricity, it can be charged by solar panels during the day, its stored
  electricity can be used at night to provide electricity for lighting or other appliances;
- In areas where the electricity price is high, this product can be used to store electricity at valley hours for the use of electricity at peak hours.
- Easy to install; energy-saving and environmentally friendly; can reduce the electricity costs; long service life.

# Product advantages 2

Storing the power from the solar panel, to be used as reserve power or emergency power supply.

At night or at the time of power outage, it can supply the power to electrical appliances by using the stored energy, to avoid the inconvenience caused by power outage, so that you can calmly deal withthe situation of power outages.