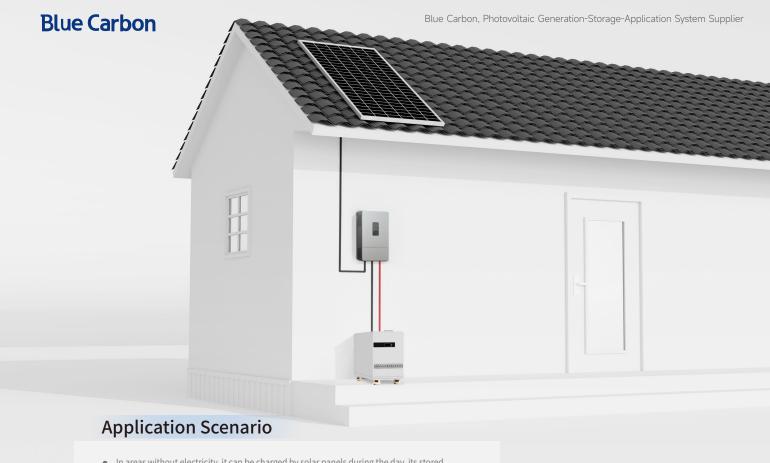

#### Storing energy

Realize the freedom of electricity consumption in the area where there is no electricity and less electricity.

- In areas without electricity, it can be charged by solar panels during the day, its stored
  electricity can be used at night to provide electricity for lighting or other appliances;
- In areas where the electricity price is high, this product can be used to store electricity at valley hours for the use of electricity at peak hours.
- Easy to install; energy-saving and environmentally friendly; can reduce the electricity costs; long service life.