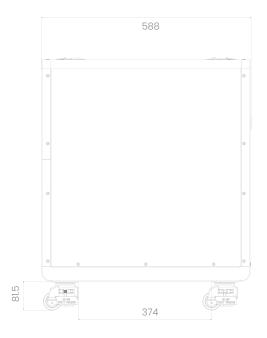

#### Other

| Certification Standards | UN38.3/CE/MSDS/DGM          |
|-------------------------|-----------------------------|
| Warranty                | 5 Years                     |
| Product Size            | 383.8(±2)×710(±2)×588(±2)mm |