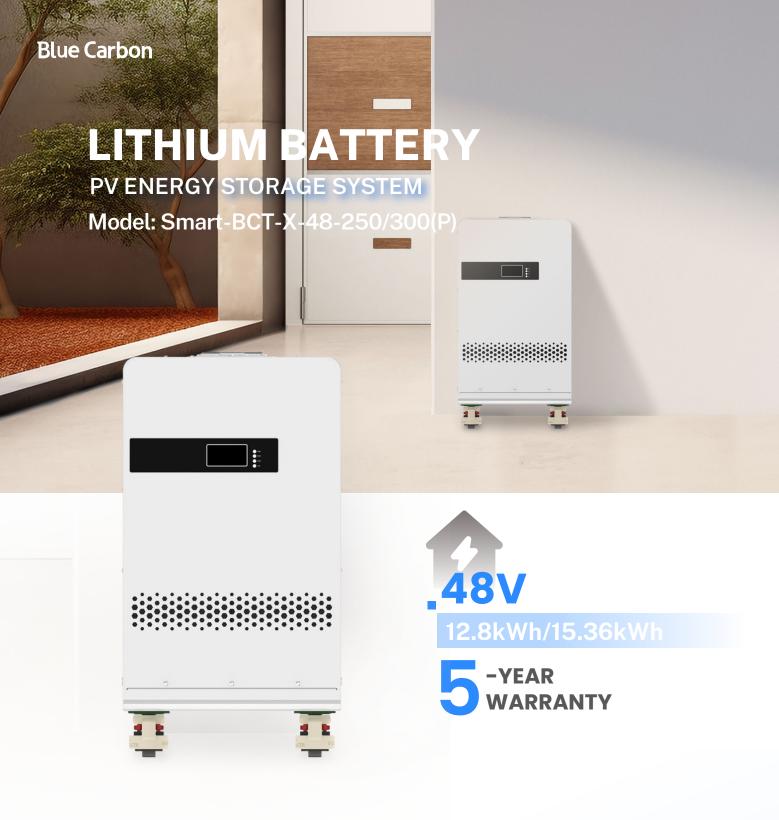

### Model: Smart-BCT-X-48-250/300(P)

### Basic Specifications

| Cell Type                     | LiFePO <sub>4</sub> Battery/LFP |
|-------------------------------|---------------------------------|
| Nominal Capacity              | 250/300Ah                       |
| Nominal Voltage               | 48V (51.2V)                     |
| Electricity(kWh)              | 12.8/15.36kWh                   |
| Continuously UseInput Current | 100A                            |

#### Other

| Certification Standards | UN38.3/CE/MSDS/DGM          |
|-------------------------|-----------------------------|
| Warranty                | 5 Years                     |
| Product Size            | 383.8(±2)×710(±2)×588(±2)mm |