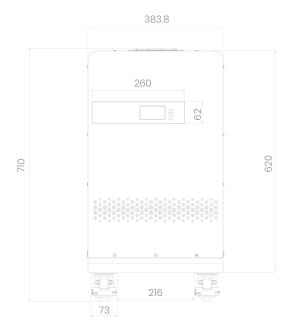

#### Other

| Certification Standards | UN38.3/CE/MSDS/DGM          |
|-------------------------|-----------------------------|
| Warranty                | 5 Years                     |
| Product Size            | 383.8(±2)×710(±2)×588(±2)mm |