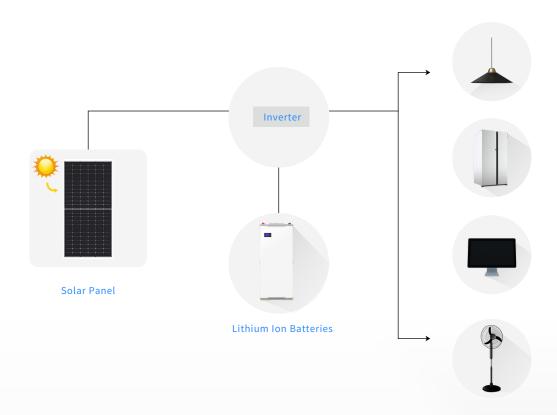

### Household appliances

Free electricity

#### Clean energy

Using sunlight to achieve clean energy charging can supply power to household appliances.

#### Storing energy

Realize the freedom of electricity consumption in the area where there is no electricity and less electricity.

**Charging Overcurrent** 

Protection

High Quality

Chip

Over-charge

Protection