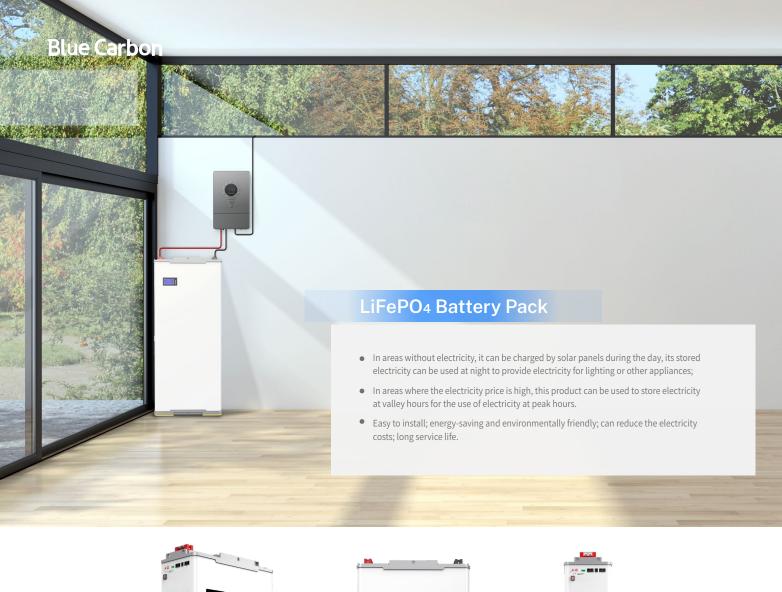

PV ENERGY STORAGE SYSTEM

12.8kWh/15.36kWh

### Household appliances

Free electricity

#### Clean energy

Using sunlight to achieve clean energy charging can supply power to household appliances.

#### Storing energy

Realize the freedom of electricity consumption in the area where there is no electricity and less electricity.

**Charging Overcurrent** 

Protection

High Quality

Chip

Over-charge

Protection