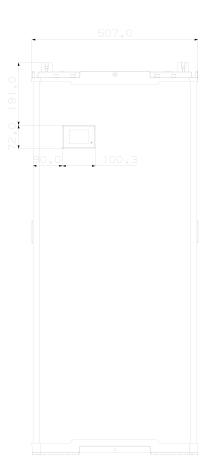

## **Technical Parameters**

### Basic Specifications

| Nominal Capacity | 250Ah/300Ah      |
|------------------|------------------|
| Nominal Voltage  | 48V(51.2V)       |
| Electricity(kWh) | 12.8kWh/15.36kWh |
| Rated Current    | 100A             |

### Basic Specifications

| Communication interface  | RS485/CAN                    |
|--------------------------|------------------------------|
| Storage Temperature Ran  | ge -10-30°C                  |
| Operating Temperature Ra | ange 0°C-50°C                |
| Storage Humidity         | 5-95%RH                      |
| Atmospheric Pressure     | Below the elevation of 5000m |
| Self-Discharge(25°C)     | <3%/Month                    |
| Depth of Discharge       | >80%                         |
| C-rate Discharge         | <0.8C                        |
| Cycle Life               | >6000 Times (<0.5C)          |