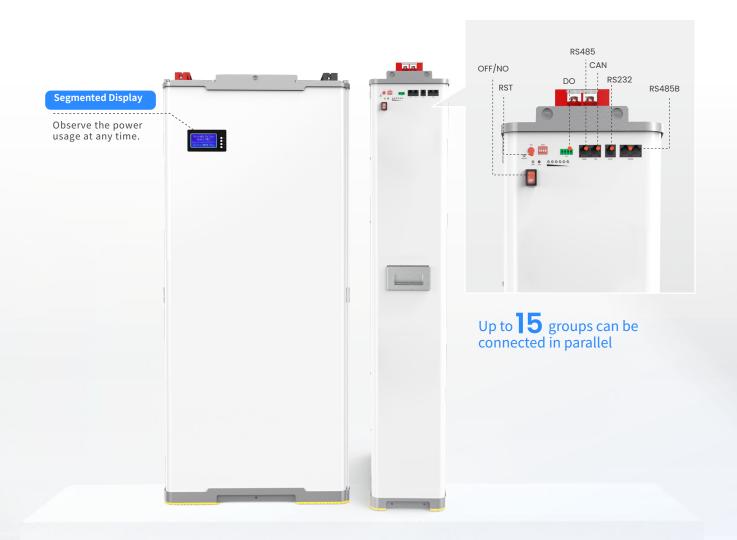

### Other

| Certification Standards | UN38.3/CE/MSDS/DGM |
|-------------------------|--------------------|
| Parallel                | Up to 15 pcs       |

### Basic Specifications

| Communication interface  | RS485/CAN                    |
|--------------------------|------------------------------|
| Storage Temperature Ran  | ge -10-30°C                  |
| Operating Temperature Ra | ange 0°C-50°C                |
| Storage Humidity         | 5-95%RH                      |
| Atmospheric Pressure     | Below the elevation of 5000m |
| Self-Discharge(25°C)     | <3%/Month                    |
| Depth of Discharge       | >80%                         |
| C-rate Discharge         | <0.8C                        |
| Cycle Life               | >6000 Times (<0.5C)          |