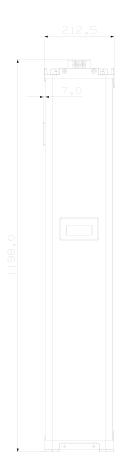

## **Technical Parameters**

### Basic Specifications

| Nominal Capacity | 250Ah/300Ah      |
|------------------|------------------|
| Nominal Voltage  | 48V(51.2V)       |
| Electricity(kWh) | 12.8kWh/15.36kWh |
| Rated Current    | 100A             |

### Basic Specifications

| Communication interface  | RS485/CAN                    |
|--------------------------|------------------------------|
| Storage Temperature Ran  | ge -10-30°C                  |
| Operating Temperature Ra | ange 0°C-50°C                |
| Storage Humidity         | 5-95%RH                      |
| Atmospheric Pressure     | Below the elevation of 5000m |
| Self-Discharge(25°C)     | <3%/Month                    |
| Depth of Discharge       | >80%                         |
| C-rate Discharge         | <0.8C                        |
| Cycle Life               | >6000 Times (<0.5C)          |