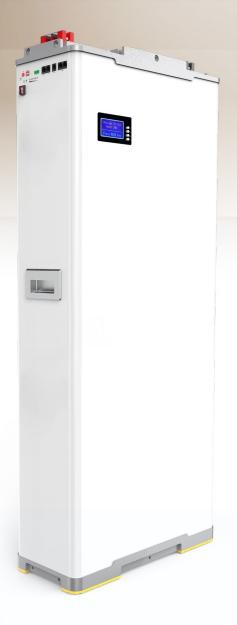

PV ENERGY STORAGE SYSTEM

12.8kWh/15.36kWh

### Basic Specifications

| Nominal Capacity | 250Ah/300Ah      |
|------------------|------------------|
| Nominal Voltage  | 48V(51.2V)       |
| Electricity(kWh) | 12.8kWh/15.36kWh |
| Rated Current    | 100A             |